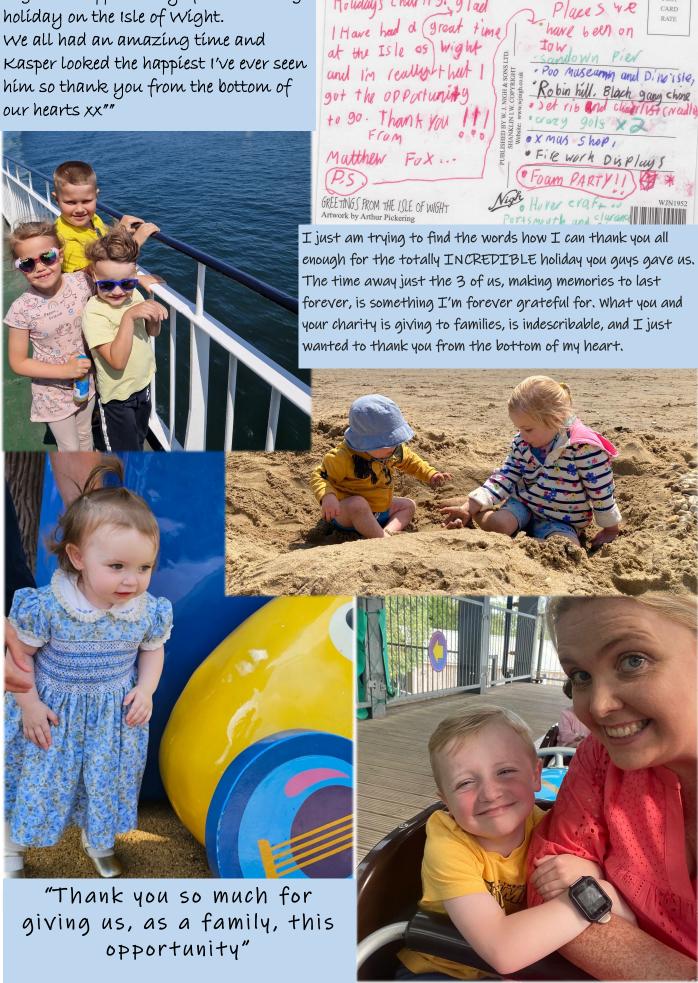

# **CEO's Report for 2023**

I am so pleased to report that after a difficult few years, we were able to help 175 families take a much needed respite break in the UK. This amounts to 183 CF children having had a holiday last year.

Overall, 665 people were helped this year and we would not be able to do this without your help, the staff of Dream Holidays all promise to continue to work as hard as they can in 2024 to be able to help even more CF families make wonderful memories together.